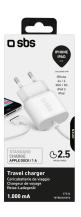

#### Features:

- 30-pin Apple Dock connector
- EU plug
- Charge level of device after 30 minutes: 25%\*
- Cable length: 100 cm

<sup>\*</sup> charging times are approximate and depend on the device being charged.

### Technical data

Cable length: 100 cm

Input: 100 - 250 VAC ~ 50/60 Hz

Output: 5VDC - 1A Connector: Dock Plug type: EU

Charging type: Standard

Input voltage: 100 - 240 Vac / 50-60 Hz

EAN: 8018417237034 SKU: TETRDOCKSTD