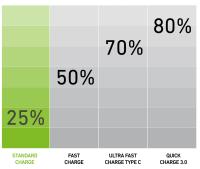

The cable is 1 metre long to ensure optimum versatility of use and the European plug is perfectly suitable for wall sockets.

Relax while your device is being charged on the bedside table: in 30 minutes its charge level will reach 25%.

#### Features:

- 30-pin Apple Dock connector
- EU plug
- Charge level of device after 30 minutes: 25%\*
- Cable length: 100 cm

<sup>\*</sup> charging times are approximate and depend on the device being charged.

## IL LIVELLO DI RICARICA DELLO SMARTPHONE IN 30 MINUTI

## SMARTPHONE CHARGING LEVEL IN 30 MINUTES