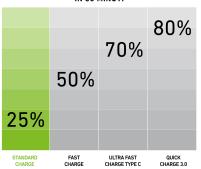

The cable is 1 metre long to ensure optimum versatility of use and the European plug is perfectly suitable for wall sockets.

Relax while your device is being charged on the bedside table: in 30 minutes its charge level will reach 25%.

#### Features:

- 30-pin Apple Dock connector
- EU plug
- Charge level of device after 30 minutes: 25%\*
- Cable length: 100 cm

<sup>\*</sup> charging times are approximate and depend on the device being charged.

## IL LIVELLO DI RICARICA DELLO SMARTPHONE IN 30 MINUTI

## SMARTPHONE CHARGING LEVEL IN 30 MINUTES