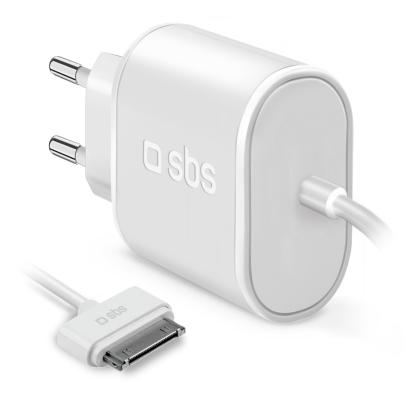

# Wall charger with Apple Dock cable

SKU: TETRDOCKSTD

### Travel charger with 30-pin, 1m long Dock cable and EU plug

The wall charger can be used for all models of iPhone, iPad and iPod that need to be charged with an Apple Dock 30-pin cable.

Keep this **compact** travel charger on you at all times: in your handbag, pouch bag or backpack, it's the ideal accessory to have at hand for those little everyday emergencies.