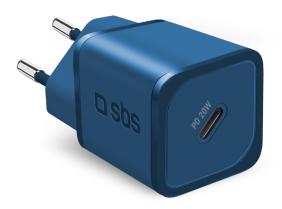

#### Powerful and very compact thanks to GaN semiconductors

This charger is made with Gallium Nitride (GaN) semiconductors. Accessories with this feature are more compact and also very powerful. The GaN network charger case **measures only 35 x 30 mm**, meaning it can be easily stored in a handbag or backpack. Always take it with you on your travels: the charger's **European plug** ensures compatibility in many countries all around the world.

#### Smart design: practical and functional

Its particular design ensures practicality: you can insert the charger into a plug from any direction and you will have no difficulty inserting your charger cable into the charger itself.