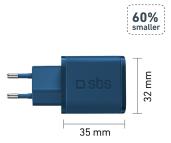

#### Powerful and very compact thanks to GaN semiconductors

This charger is made with Gallium Nitride (GaN) semiconductors. Accessories with this feature are more compact and also very powerful. The GaN network charger case **measures only 35 x 30 mm**, meaning it can be easily stored in a handbag or backpack. Always take it with you on your travels: the charger's **European plug** ensures compatibility in many countries all around the world.

#### Key features:

- equipped with 1 x USB-C port
- GaN: very powerful but smaller than a normal charger
- universal (check the technical specifications of the device you want to charge)
- delivers 20W of energy: smartphone charged in 45 minutes, tablet in 90 (recharge times are indicative and depend on the battery capacity of the device being charged)
- Power Delivery technology: power and safety guaranteed
- European plug
- Shell size: 35x30 mm