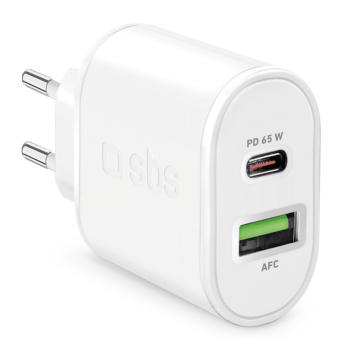

### Charger 1xUSB-C PD 65W, 1xUSB-A 18W

#### **PORTS AND PERFORMANCE**

The GaN charger has two outputs: **one 65W USB-C Power Delivery port** and another **18W USB-A port**. It is therefore possible to power two devices at the same time.

Using just the USB-C output, the charger can charge:

#### **FEATURES:**

- Gallium nitride semiconductors
- Extra-compact and ultra-fast
- 1x65W USB-C Power Delivery output
- 1x18W USB-A Adaptive Fast Charge output
- Extensive Apple and Android compatibility
- EU plug