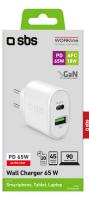

## 65W Wall Charger

SKU: TETRGAN65W

### Charger 1xUSB-C PD 65W, 1xUSB-A 18W

#### **FEATURES:**

- Gallium nitride semiconductors
- Extra-compact and ultra-fast
- 1x65W USB-C Power Delivery output
- 1x18W USB-A Adaptive Fast Charge output
- Extensive Apple and Android compatibility
- EU plug