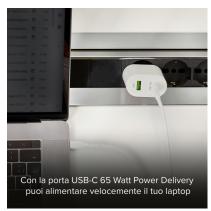

#### **PORTS AND PERFORMANCE**

The GaN charger has two outputs: **one 65W USB-C Power Delivery port** and another **18W USB-A port**. It is therefore possible to power two devices at the same time.

Using just the USB-C output, the charger can charge:

- a smartphone in about 20 minutes\*
- a tablet in about 45 minutes\*
- a laptop in about 95 minutes\*

Check if your device is compatible with Power Delivery technology: you can power the latest generation iPhones, Notebooks, MacBooks, tablets, digital cameras, action cams, drones, earphones, headphones, speakers, consoles and joysticks.