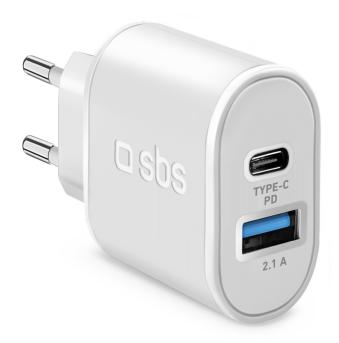

## USB Travel Charger - Type-C PD 30W

SKU: TETRPD30W

### Travel charger with USB outputs of 2.1A and Type-C 30W Power Delivery, European socket

#### **FEATURES:**

- 1 Type-C output with 30W Power Delivery technology
- 1 USB 2.1A output
- EU socket

| $\bullet$ Charge level of smartphone / tablet after 30 minutes with Type-C: 80% * |
|-----------------------------------------------------------------------------------|
|                                                                                   |
| *charging times are approximate and depend on the device.                         |
|                                                                                   |