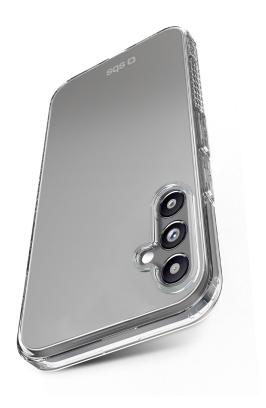

#### LIGHTWEIGHT, TRANSPARENT AND ULTRA RESISTANT

The Extreme X2 cover is perfect for protecting Samsung Galaxy A34 from bumps and scratches. It wraps around your smartphone perfectly without making it look bulky, and with its transparent design, you won't even notice it's there. The materials with which it is made (TPU) make the Extreme X2 cover an excellent combination of resistance and lightness. It also protects the camera area protected but at the same time ensuring that photos and videos are always created smoothly through the rear holes.

#### IT HAS PASSED DROP TESTS FROM A HEIGHT OF UP TO 2 METRES

The **cover Extreme X2** has passed specific tests that have certified its **resistance to falls from a height of up to 2 metres**. The particular **reinforced edges**, in fact, cushion the blow distributing it throughout the cover.

The **edges also cover the side buttons** offering complete protection for your phone without making it less practical to use. **KEY FEATURES:** 

- certified by drop tests from a height of up to 2 metres
- camera holes
- material: TPU
- · reinforced edges