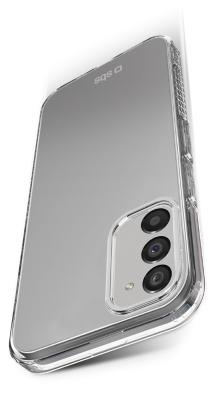

#### LIGHTWEIGHT, TRANSPARENT AND ULTRA RESISTANT

The **Extreme X2** cover is perfect for protecting **Samsung Galaxy S23+** from bumps and scratches. It wraps around your smartphone perfectly without making it look bulky, and with its **transparent** design, you won't even notice it's there. The **materials** with which it is made **(TPU) make** the Extreme X2 cover an **excellent combination of resistance and lightness**. It also protects the **camera area protected** but at the same time ensuring that photos and videos are always created smoothly through the **rear** holes.

#### IT HAS PASSED DROP TESTS FROM A HEIGHT OF UP TO 2 METRES

The **cover Extreme X2** has passed specific tests that have certified its **resistance to falls from a height of up to 2 metres**. The particular **reinforced edges**, in fact, cushion the blow distributing it throughout the cover.

The **edges also cover the side buttons** offering complete protection for your phone without making it less practical to use. **KEY FEATURES:** 

- certified by drop tests from a height of up to 2 metres
- camera holes
- material: TPU
- reinforced edges