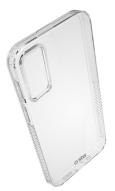

#### LIGHTWEIGHT, TRANSPARENT AND ULTRA RESISTANT

The **Extreme X2** cover is perfect for protecting **Samsung Galaxy S23+** from bumps and scratches. It wraps around your smartphone perfectly without making it look bulky, and with its **transparent** design, you won't even notice it's there. The **materials** with which it is made **(TPU) make** the Extreme X2 cover an **excellent combination of resistance and lightness**. It also protects the **camera area protected** but at the same time ensuring that photos and videos are always created smoothly through the **rear** holes.

The **edges also cover the side buttons** offering complete protection for your phone without making it less practical to use. **KEY FEATURES:** 

- certified by drop tests from a height of up to 2 metres
- camera holes
- material: TPU
- reinforced edges