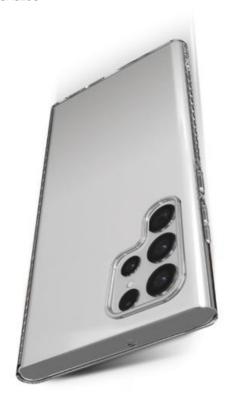

### Your smartphone will be protected even if it falls from a height of 2 metres

LIGHTWEIGHT, TRANSPARENT AND ULTRA RESISTANT
The Extreme X2 cover is perfect for protecting Samsung Galaxy S23 Ultra from bumps and scratches. It wraps around your smartphone perfectly without making it look bulky, and with its transparent design, you won't even notice it's there. The materials with which it is made (TPU) make the Extreme X2 cover an excellent combination of resistance and lightness.
It also protects the camera area protected but at the same time ensuring that photos and videos are always created smoothly through the **rear** holes.

#### IT HAS PASSED DROP TESTS FROM A HEIGHT OF UP TO 2 METRES

The cover Extreme X2 has passed specific tests that have certified its resistance to falls from a height of up to 2 metres. The particular reinforced edges, in fact, cushion the blow distributing it throughout the cover.

The edges also cover the side buttons offering complete protection for your phone without making it less practical to use.

- certified by drop tests from a height of up to 2 metres
- camera holes
- · material: TPU
- reinforced edges