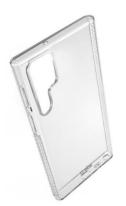

### Your smartphone will be protected even if it falls from a height of 2 metres

LIGHTWEIGHT, TRANSPARENT AND ULTRA RESISTANT
The Extreme X2 cover is perfect for protecting Samsung Galaxy S23 Ultra from bumps and scratches. It wraps around your smartphone perfectly without making it look bulky, and with its transparent design, you won't even notice it's there. The materials with which it is made (TPU) make the Extreme X2 cover an excellent combination of resistance and lightness.
It also protects the camera area protected but at the same time ensuring that photos and videos are always created smoothly through the **rear** holes.

The edges also cover the side buttons offering complete protection for your phone without making it less practical to use.

- certified by drop tests from a height of up to 2 metres
- camera holes
- · material: TPU
- reinforced edges