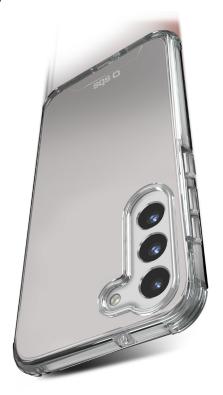

#### LIGHTWEIGHT, TRANSPARENT AND ULTRA RESISTANT

The Extreme X4 cover is perfect for protecting Samsung Galaxy S23+ from bumps and scratches. It wraps around your smartphone perfectly without making it look bulky, and with its transparent design, you won't even notice it's there. The materials with which it is made (TPU, TPE and PC) make the Extreme X4 cover an excellent combination of resistance and lightness.

It also protects the **camera area protected** but at the same time ensuring that photos and videos are always created smoothly through the **rear** holes.

#### IT HAS PASSED DROP TESTS FROM A HEIGHT OF UP TO 4 METRES

The **cover Extreme X4** has passed specific tests that have certified its **resistance to falls from a height of up to 4 metres**. The particular **reinforced edges**, in fact, cushion the blow distributing it throughout the cover.

The **edges also cover the side buttons** offering complete protection for your phone without making it less practical to use. **KEY FEATURES:** 

- certified by drop tests from a height of up to 4 metres
- camera holes
- material: TPU, TPE and PC
- reinforced edges