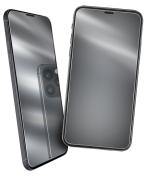

#### Mirror-effect, multi-tone protective glass for iPhone 12 Mini

The **Sunglasses screen glass** is an innovative screen protector that protects from bumps and scratches and has a unique mirrored and multi-tone effect just like the lenses of the most fashionable sunglasses. Give your **iPhone 12 Mini** the perfect accessory to make it stand out in the crowd.

The **patented polarization process** allows this protector to maintain its reflective colour even when the device is not operating, that is when switched off or on stand by. As soon as the device is switched on or operated however, the glass will become **transparent** so the display is visible.