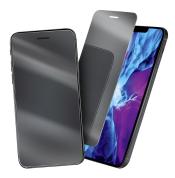

#### Mirror-effect, multi-tone protective glass for iPhone 12 Mini

The **Sunglasses screen glass** is an innovative screen protector that protects from bumps and scratches and has a unique mirrored and multi-tone effect just like the lenses of the most fashionable sunglasses. Give your **iPhone 12 Mini** the perfect accessory to make it stand out in the crowd.

The **patented polarization process** allows this protector to maintain its reflective colour even when the device is not operating, that is when switched off or on stand by. As soon as the device is switched on or operated however, the glass will become **transparent** so the display is visible.

Features:

- Evisionglass<sup>™</sup> patented polarisation process
- Mirror-effect and multi-tone
- Material: tempered glass
- Bump and scratch resistant
- Easy to affix