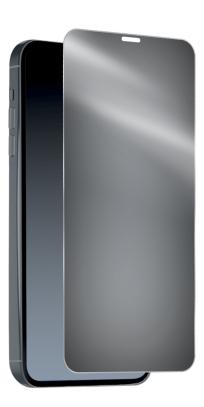

#### Mirror-effect, multi-tone protective glass for iPhone 12 Mini

The **Sunglasses screen glass** is an innovative screen protector that protects from bumps and scratches and has a unique mirrored and multi-tone effect just like the lenses of the most fashionable sunglasses. Give your **iPhone 12 Mini** the perfect accessory to make it stand out in the crowd.

The **patented polarization process** allows this protector to maintain its reflective colour even when the device is not operating, that is when switched off or on stand by. As soon as the device is switched on or operated however, the glass will become **transparent** so the display is visible.