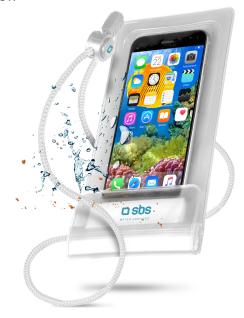

# Water Resistant case for smartphone up to 6.7 inches and neck lanyard included, black colour

#### WHY CHOOSE IT?

This **case** is the ideal protection for your smartphone. Stand out with a useful, practical accessory.

The **transparent touch film** allows you to use all the functions of your device on any occasion.

#### **FOR ALL SEASONS**

Protect your smartphone and enjoy those moments of relaxation.

The case is able to withstand **atmospheric conditions**: in the mountains as well as at the seaside, your mobile phone will always be safe.

#### SIMPLE TO USE

Using this case is really simple: open the case and insert your smartphone.

Then you have to close it by **fastening the clips**: your device will remain safe, protected from small bumps and scratches.

#### **ALWAYS WITH YOU**

Thanks to the comfortable **neck lanyard**, you can move in total freedom: this smartphone protection will be with you for every occasion.

Not just a simple case but an ideal travel companion: take it with you at all times and just concentrate on having fun.

#### **FEATURES:**

- Two safety clips
- Neck strap
- For smartphone up to 6.7" (maximum size: 161 x 78 mm)
- Touch access to smartphone functions
- Access to the camera

Water resistant case for smartphones up to 6.7" SKU: TEWATEREASY55W