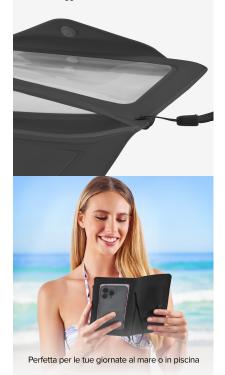

#### YOUR SMARTPHONE IS PROTECTED FROM WATER SPLASHES, RAIN AND SNOW.

This **book case protects** your **smartphone (up to 6.8")** not only from small **bumps and scratches** but also from **water splashes, rain, snow, salt or sand**. All you need to do is place your phone inside the **hermetic case** and then close it using the **practical button**. Whether in the rain or snow, at the beach or in the pool, you will always have your smartphone protected and usable.

#### USE YOUR CELL PHONE CONVENIENTLY WITHOUT REMOVING IT FROM THE CASE

The smartphone case is **transparent and is a touch case**: this means you will be able to **use your phone** smoothly and without having to remove it. You'll never have to stop texting or calling! The back is also transparent, allowing you to **take pictures and selfies** with ease.

#### THE PRACTICAL LANYARD OFFERS ADDITIONAL SECURITY

Take a leisurely stroll along the seafront or on the ski slopes: the case comes with a handy strap that lets you **carry your smartphone on your wrist**. Comfort and safety always at hand.