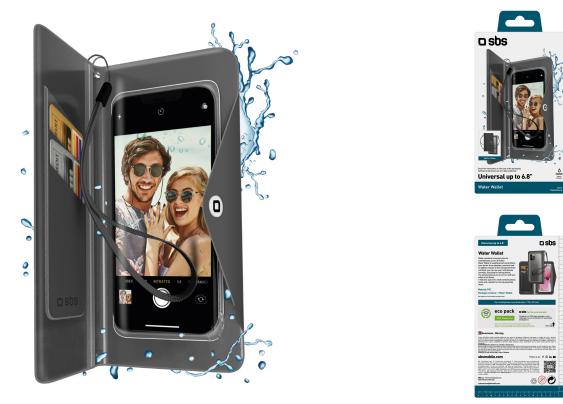

#### YOUR SMARTPHONE IS PROTECTED FROM WATER SPLASHES, RAIN AND SNOW.

This **book case protects** your **smartphone (up to 6.8")** not only from small **bumps and scratches** but also from **water splashes, rain, snow, salt or sand**. All you need to do is place your phone inside the **hermetic case** and then close it using the **practical button**. Whether in the rain or snow, at the beach or in the pool, you will always have your smartphone protected and usable.

#### USE YOUR CELL PHONE CONVENIENTLY WITHOUT REMOVING IT FROM THE CASE

The smartphone case is **transparent and is a touch case**: this means you will be able to **use your phone** smoothly and without having to remove it. You'll never have to stop texting or calling! The back is also transparent, allowing you to **take pictures and selfies** with ease.

#### SPECIAL POCKETS WHICH LET YOU CARRY YOUR CARDS WITH YOU AT ALL TIMES

Next to the smartphone pocket you will find an **additional airtight pocket** designed for **storing moisture-sensitive items** such as cash. On the outside of this pocket, there are also **spaces** designed **for cards and credit cards**.

#### THE PRACTICAL LANYARD OFFERS ADDITIONAL SECURITY

Take a leisurely stroll along the seafront or on the ski slopes: the case comes with a handy strap that lets you **carry your smartphone on your wrist**. Comfort and safety always at hand.

## **Technical data**

Color: black EAN: 8018417402623 SKU: TEWATERWALK Weight: 20 g Material: PVC