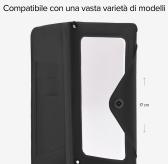

#### YOUR SMARTPHONE IS PROTECTED FROM WATER SPLASHES, RAIN AND SNOW.

This **book case protects** your **smartphone (up to 6.8")** not only from small **bumps and scratches** but also from **water splashes, rain, snow, salt or sand**. All you need to do is place your phone inside the **hermetic case** and then close it using the **practical button**. Whether in the rain or snow, at the beach or in the pool, you will always have your smartphone protected and usable.

#### MAIN FEATURES:

- for smartphones up to 6.8" (maximum size 170 x 80 mm)
- hermetic touch pocket that protects the smartphone from water splashes and lets users use the phone screen
- airtight pocket for storing moisture-sensitive items
- spaces for (credit) cards
- wrist strap
- not suitable for full immersion in water.