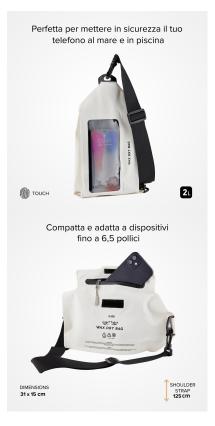

## Waterproof and sand-resistant one-shoulder pouch with touch screen insert, shoulder strap and clip for attachment

The **shoulder bag for smartphone** is the accessory you have been looking for to take your device to the beach or pool.

This accessory with a capacity of two litres is suitable for mobile phones **with maximum dimensions up to 16.4 x 8 cm**. Perfect for devices up to 6.5", like iPhone 11 Pro Max, Samsung Galaxy S10+, Huawei P30 Pro and many others.

The bag is **splash-proof and sand-resistant**. It is also fitted with a pocket with touch film that will allow you to use the functions of your smartphone's display.

The pouch is also useful for carrying small hi-tech objects or keys. Keep your **earphones or power bank** by your side when you're sunbathing under the umbrella.

The shoulder strap, which attaches to the pouch with a clip, is included in the package and is **adjustable** to ensure maximum comfort. It extends from a minimum of 65 cm to a maximum of 125 cm.

Features: