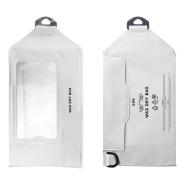

This accessory with a capacity of two litres is suitable for mobile phones **with maximum dimensions up to 16.4 x 8 cm**. Perfect for devices up to 6.5", like iPhone 11 Pro Max, Samsung Galaxy S10+, Huawei P30 Pro and many others.

The bag is **splash-proof and sand-resistant**. It is also fitted with a pocket with touch film that will allow you to use the functions of your smartphone's display.

The pouch is also useful for carrying small hi-tech objects or keys. Keep your **earphones or power bank** by your side when you're sunbathing under the umbrella.

- Splash-proof and sand-resistant
- Touch screen film
- Suitable for devices with maximum dimensions: 16.4 x 8 cm
- Adjustable shoulder strap included