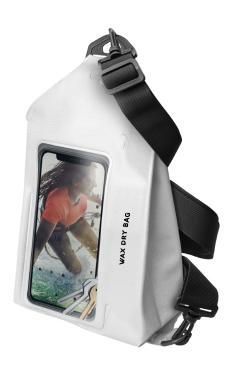

## Waterproof and sand-resistant one-shoulder pouch with touch screen insert, shoulder strap and clip for attachment

The **shoulder bag for smartphone** is the accessory you have been looking for to take your device to the beach or pool.

This accessory with a capacity of two litres is suitable for mobile phones **with maximum dimensions up to 16.4 x 8 cm**. Perfect for devices up to 6.5", like iPhone 11 Pro Max, Samsung Galaxy S10+, Huawei P30 Pro and many others.

The bag is **splash-proof and sand-resistant**. It is also fitted with a pocket with touch film that will allow you to use the functions of your smartphone's display.

The pouch is also useful for carrying small hi-tech objects or keys. Keep your **earphones or power bank** by your side when you're sunbathing under the umbrella.

The shoulder strap, which attaches to the pouch with a clip, is included in the package and is **adjustable** to ensure maximum comfort. It extends from a minimum of 65 cm to a maximum of 125 cm.

Features:

- Splash-proof and sand-resistant
- Touch screen film
- Suitable for devices with maximum dimensions: 16.4 x 8 cm
- Adjustable shoulder strap included