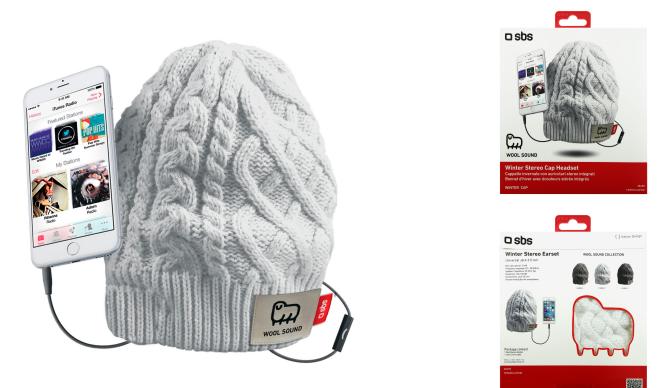

#### Winter WOOL Caps with Headphone, Microphone and answer button, Jack 3,5 mm, White

This new cap with integrated headphones from SBS is warm, comfortable and fashionable and is ideal for winter walks or long journeys by train. Thanks to the 3.5 mm jack cable it can be easily connected to any smartphone or mp3 player, allowing you to listen to your favourite music even in cold weather, without the unpleasant feeling caused by wearing a hat over conventional headphones. When you don't need to listen to music, by removing the connector this item can be transformed into a comfortable winter hat that can be worn on any occasion.

Features:

- 3.5mm cable jack
- Integrated headset
- Machine washable at 30°

### **Technical data**

Color: white EAN: 8018417228490 SKU: TEWOOLCAPSW Weight: 128 g Sensitivity: 102-105 dB Speaker impedence: 32 Ohm Typ Speaker frequency response: 20-20000 Hz Buttons: Answer/End call Connector: 3.5 mm jack Microphone: Into separated body Sound mode (mono/stereo): Stereo