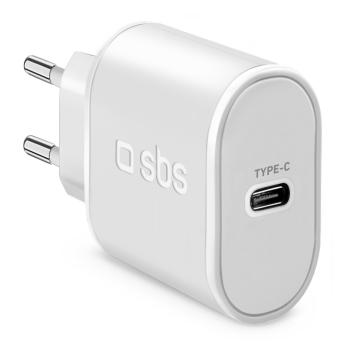

# Charger with ultra fast charging 3000 mAh, 1 Type-C Power Delivery output 30 W, European plug

This **travel charger** is the ideal accessory to charge your devices while you travel.

The power supply is equipped with a **Type-C** output with which you can connect all devices supporting this technology. Simply insert the European plug into a wall socket to start topping up the charge.

#### Features:

- Output power: 30W
- 1 Type-C output
- Power Delivery Technology
- EU plug
- Device charge level after 30 minutes: 70% \*

<sup>\*</sup> times are approximate and will depend on the device being recharged.