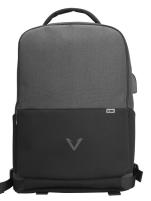

Face the traffic and go to work on two wheels: this accessory is equipped with a front compartment for PCs with zip closure for **devices up to 13**". The IPX6 certification indicates its resistance to water splashes: going out in the rain will no longer be a problem.

The backpack comes with another pocket with a zip closure for carrying small items. Thanks to the **USB port** and the cable included in the package, you can carry a powerbank inside and connect it with your smartphone in your hand or pocket. With the **jack port**, on the other hand, you will be able to put your smartphone inside the backpack, connect the dedicated cable included, and listen to music or answer calls using a wired headset.

The rear part is characterised by absolute comfort and adjustable shoulder straps. There is also a **small pocket** where you can put your wallet or other valuables.

The elastic band will allow you to attach the backpack to your trolley: for those who love travelling not just on two wheels.

#### Characteristics:

- IPX6 certification
- PC compartment for devices up to 13"
- Adjustable straps
- USB and jack port 3.5 mm
- Zip closure
- USB cable Micro USB and jack 3.5 mm included in the package