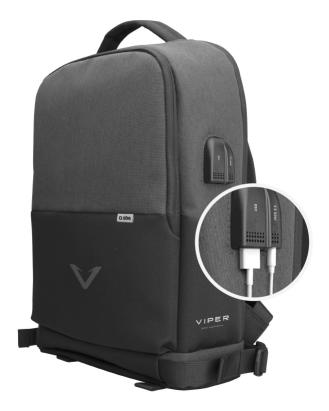

Face the traffic and go to work on two wheels: this accessory is equipped with a front compartment for PCs with zip closure for **devices up to 13**". The IPX6 certification indicates its resistance to water splashes: going out in the rain will no longer be a problem.

The backpack comes with another pocket with a zip closure for carrying small items. Thanks to the **USB port** and the cable included in the package, you can carry a powerbank inside and connect it with your smartphone in your hand or pocket. With the **jack port**, on the other hand, you will be able to put your smartphone inside the backpack, connect the dedicated cable included, and listen to music or answer calls using a wired headset.

The rear part is characterised by absolute comfort and adjustable shoulder straps. There is also a **small pocket** where you can put your wallet or other valuables.

The elastic band will allow you to attach the backpack to your trolley: for those who love travelling not just on two wheels.