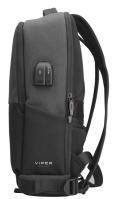

Face the traffic and go to work on two wheels: this accessory is equipped with a front compartment for PCs with zip closure for **devices up to 13**". The IPX6 certification indicates its resistance to water splashes: going out in the rain will no longer be a problem.

The backpack comes with another pocket with a zip closure for carrying small items. Thanks to the **USB port** and the cable included in the package, you can carry a powerbank inside and connect it with your smartphone in your hand or pocket. With the **jack port**, on the other hand, you will be able to put your smartphone inside the backpack, connect the dedicated cable included, and listen to music or answer calls using a wired headset.

The rear part is characterised by absolute comfort and adjustable shoulder straps. There is also a **small pocket** where you can put your wallet or other valuables.

The elastic band will allow you to attach the backpack to your trolley: for those who love travelling not just on two wheels.

#### Characteristics:

- IPX6 certification
- PC compartment for devices up to 13"
- Adjustable straps
- USB and jack port 3.5 mm
- Zip closure
- USB cable Micro USB and jack 3.5 mm included in the package