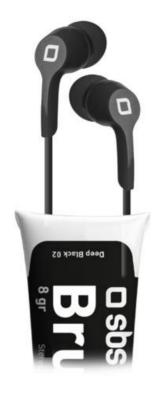

# Stereo headset in a tube package equipped with a 3.5 mm jack cable, microphone and answer button, black colour

The *Brush* stereo headset will give a touch of joy and positivity to your days.

Remove this accessory from its eccentric packaging: a bright and colourful paint tube.

#### Features

- In-ear stereo headset
- 3.5 mm jack cable
- Integrated microphone
- Answer/end call button
- Paint tube style case.

Brush Headset SKU: TEEARPAINTK