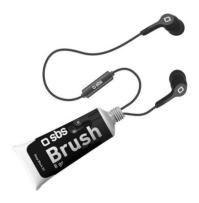

# Stereo headset in a tube package equipped with a 3.5 mm jack cable, microphone and answer button, black colour

The *Brush* stereo headset will give a touch of joy and positivity to your days.

Remove this accessory from its eccentric packaging: a bright and colourful paint tube.

Brush has a practical 3.5 mm jack cable to be inserted in the dedicated input of your smartphone. You can listen to music or answer calls thanks to the integrated microphone and the answer/end call button.

#### Features

- In-ear stereo headset
- 3.5 mm jack cable
- Integrated microphone
- Answer/end call button
- Paint tube style case.

Brush Headset SKU: TEEARPAINTK