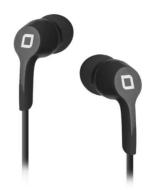

Brush has a practical 3.5 mm jack cable to be inserted in the dedicated input of your smartphone. You can listen to music or answer calls thanks to the integrated microphone and the answer/end call button.

This in-ear headset represents a perfect combination of practicality and originality.

#### Features

- In-ear stereo headset
- 3.5 mm jack cable
- Integrated microphone
- Answer/end call button
- Paint tube style case.

Brush Headset SKU: TEEARPAINTK