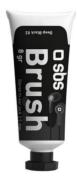

# Stereo headset in a tube package equipped with a 3.5 mm jack cable, microphone and answer button, black colour

The *Brush* stereo headset will give a touch of joy and positivity to your days.

Remove this accessory from its eccentric packaging: a bright and colourful paint tube.

#### Features

- In-ear stereo headset
- 3.5 mm jack cable
- Integrated microphone
- Answer/end call button
- Paint tube style case.

Brush Headset SKU: TEEARPAINTK