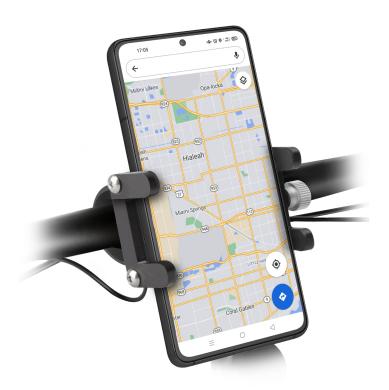

#### PHONE STAYS STEADY ON THE HANDLEBARS

With this **mobile phone holder**, you can place your phone in a steady and stable position on the handlebars of your **scooter** or **bicycle**. The **aluminium holder** ensures **a stable grip for your** Apple, Samsung, Huawei, Xiaomi or other smartphone. **Practical protective rubber pads also prevent any damage to your device.** You phone stays stable and in place even on unpaved paths, gravel roads or city cobblestones.

#### **EASY TO INSTALL**

The holder includes a **screw** that lets you **widen or tighten the holder** as necessary, adapting it to your mobile. This accessory is also convenient if you need to change modes of transport, letting you safely and easily detach and reattach your phone.

#### **DISTINCTIVE FEATURES:**

- made in aluminium
- suitable for smartphones up to 6.7 inches
- attaches to the handlebars of bicycles or scooters
- fast and secure screw installation
- compact size

Aluminium mobile phone holder for bicycles or scooters  $\ensuremath{\mathsf{SKU:}}$  <code>TEERIDEMETAL</code>