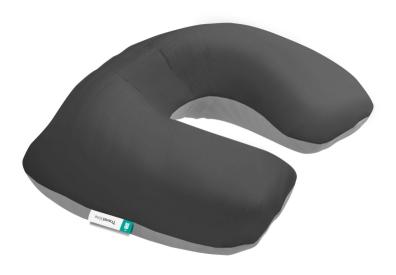

## Inflatable Travel Pillow

SKU: TEPILLOW

### Cushion with a removable neck, washable fabric and a hidden valve

An **inflatable pillow travel** that has been designed to make travelling by plane, train or even by car more comfortable. Soft but substantial, this inflatable cushion **adapts to your neck** and finally allows you to sleep during your travels. The neck pillow is removable and made of **washable fabric**: helping to avoid any nasty mites that may accumulate during your travels.

#### Features:

- Concealed valve
- Removable
- Washable fabric

Inflatable Travel Pillow SKU: TEPILLOW