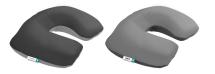

## Inflatable Travel Pillow

SKU: TEPILLOW

### Cushion with a removable neck, washable fabric and a hidden valve

An **inflatable pillow travel** that has been designed to make travelling by plane, train or even by car more comfortable. Soft but substantial, this inflatable cushion **adapts to your neck** and finally allows you to sleep during your travels. The neck pillow is removable and made of **washable fabric**: helping to avoid any nasty mites that may accumulate during your travels.

#### Features:

- Concealed valve
- Removable
- Washable fabric

Inflatable Travel Pillow SKU: TEPILLOW