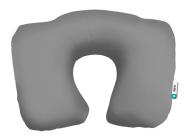

## Inflatable Travel Pillow

SKU: TEPILLOW

### Cushion with a removable neck, washable fabric and a hidden valve

An **inflatable pillow travel** that has been designed to make travelling by plane, train or even by car more comfortable. Soft but substantial, this inflatable cushion **adapts to your neck** and finally allows you to sleep during your travels. The neck pillow is removable and made of **washable fabric**: helping to avoid any nasty mites that may accumulate during your travels.

#### Features:

- Concealed valve
- Removable
- Washable fabric

Inflatable Travel Pillow SKU: TEPILLOW