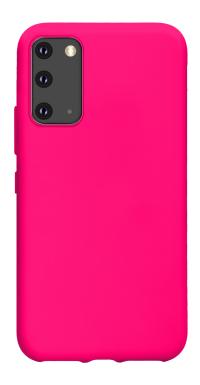

### Fluorescent cover in light, soft to the touch material, for Samsung Galaxy S20, pink colour

Carefree look, soft and light: the *School cover* offers trendy protection that highlights the style of your Samsung Galaxy S20.

The fluorescent colours that characterize this range of covers have an irresistible appeal. Flaunt your School cover at a party, at a dinner or while having drinks with friends: its **flamboyant**, **bright colours will immediately stand out**.

The sober and minimal lines of the case **underline the beauty** of your Samsung Galaxy S20 without affecting its style.