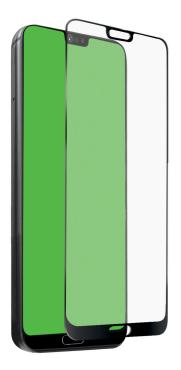

#### THE PERFECT CHOICE FOR CURVED DISPLAYS

The **4D Full Screen glass protector** is the perfect accessory for protecting your **Huawei P20**. This protective glass screen adheres perfectly to the smartphone display thanks to its curved edges, providing you with an extraordinary degree of protection.

#### PERFORMANCE AND RESISTANCE

The properties of tempered glass are at the service of the user. The glass screen completely protects the display from impacts while still ensuring practical use of the touch functions. The glass screen protector is thin and guarantees a truly **unique clarity** and **visual quality**.

#### **FEATURES:**

- Material: tempered glass
- Full Screen
- Curved edges to protect the whole display
- Resistant to impact and scratches

Glass Screen protector 4D Full Screen for Huawei P20 with applicator SKU: TESCREEN4DHUP20APK