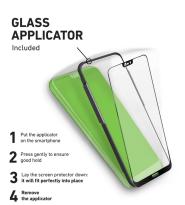

#### PERFECT APPLICATION, MAXIMUM PRECISION

The package includes, in addition to a wet and a dry wipe, a very **useful applicator** for effective and very simple application. Remove the dust and impurities from your smartphone screen, then place the applicator around the edge of your device and press until it's locked in place.

Place the glass screen on the lower short side and then position it perfectly on the display. You can then remove the applicator.