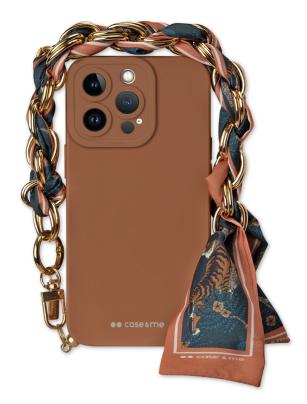

#### A COVER BURSTING WITH STYLE

The *wrist chain case for iPhone 14 Pro Max* is an accessory that will allow you to better protect your device and **enhance** your style with charm, elegance, and vitality.

#### THE PERFECT CASE FOR YOUR SMARTPHONE

The cover is made of TPU, a **soft and flexible** material that allows for easy attachment to your mobile phone (and removal, as required). The shell of your phone is **protected from minor bumps and scratches** and you can freely use your device's display.

#### **CHAIN WITH FOULARD: A FASHIONABLE TOUCH**

The chain with foulard and intertwined rings gives the **case a chic look**. Fixed to the base of the case, it can be used as **a wrist bracelet**, allowing you to carry your smartphone with you at all times. So you can always capture the moment without having to take it out of your purse or pocket: take the perfect selfie or immortalise the perfect moment **without wasting time**.

#### WEARABLE AND LIFESTYLE: OTHER USES

The chain shines with its own light as it is **removable** from the cover. You can use it as **key holder** or attach it to the handle of your favourite handbag as an accessory. This makes the necklace the perfect **decorative accessory** for emphasising your style thanks to **its on-trend patterns**.