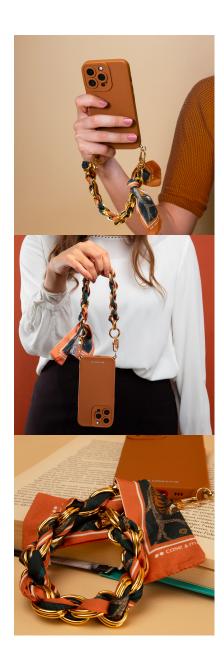

#### **CHAIN WITH FOULARD: A FASHIONABLE TOUCH**

The chain with foulard and intertwined rings gives the **case a chic look**. Fixed to the base of the case, it can be used as **a wrist bracelet**, allowing you to carry your smartphone with you at all times. So you can always capture the moment without having to take it out of your purse or pocket: take the perfect selfie or immortalise the perfect moment **without wasting time**.

#### WEARABLE AND LIFESTYLE: OTHER USES

The chain shines with its own light as it is **removable** from the cover. You can use it as **key holder** or attach it to the handle of your favourite handbag as an accessory. This makes the necklace the perfect **decorative accessory** for emphasising your style thanks to **its on-trend patterns**.