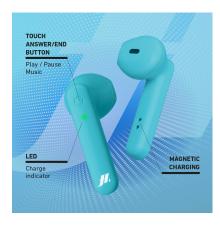

MUSIC AND CALLS: the multifunction buttons allow you to manage your tracks, adjust the volume, use the voice assistant or redial the last number.

COMFORT: extremely lightweight with a modern, half in-ear design, making them comfortable to use all day long.

LED: 1 for status Battery: 300 mAh

Buttons: 1 for end / Answer call

Microphone: Dual microphone integrated

Technology: Wireless V 5.0 Power connector: Micro-USB

Included accessories: Charging cable, Charging cradle