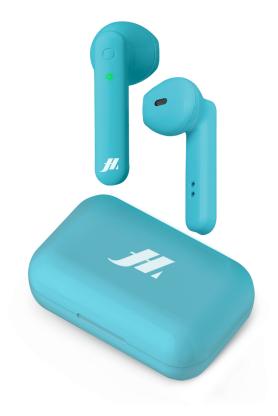

## TWS Beat - Twin earphones with automatic ON-OFF and charging case

SKU: MHTWSBEATBTA

## True Wireless Stereo half in-ear earphones with microphone and answer/end call button, light blue

WIRELESS: these earphones connect to each other and to your phone via Bluetooth, ensuring optimum compatibility with your various devices.

CHARGING CASE: the base enables you to store the earphones and charge them by inserting them into the appropriate slots.

AUTOMATIC POWER ON: the earphones turn on as soon as you take them out of the case, ready for use.

MUSIC AND CALLS: the multifunction buttons allow you to manage your tracks, adjust the volume, use the voice assistant or redial the last number.

COMFORT: extremely lightweight with a modern, half in-ear design, making them comfortable to use all day long.