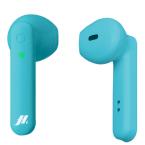

## True Wireless Stereo half in-ear earphones with microphone and answer/end call button, light blue

WIRELESS: these earphones connect to each other and to your phone via Bluetooth, ensuring optimum compatibility with your various devices.

MUSIC AND CALLS: the multifunction buttons allow you to manage your tracks, adjust the volume, use the voice assistant or redial the last number.

COMFORT: extremely lightweight with a modern, half in-ear design, making them comfortable to use all day long.