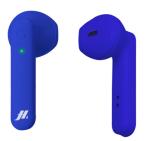

## True Wireless Stereo half in-ear earphones with microphone and answer/end call button, blue

WIRELESS: these earphones connect to each other and to your phone via Bluetooth, ensuring optimum compatibility with your various devices.

MUSIC AND CALLS: the multifunction buttons allow you to manage your tracks, adjust the volume, use the voice assistant or redial the last number.

COMFORT: extremely lightweight with a modern, half in-ear design, making them comfortable to use all day long.