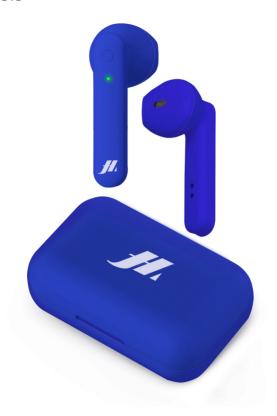

## TWS Beat - Twin earphones with automatic ON-OFF and charging case

SKU: MHTWSBEATBTB

## True Wireless Stereo half in-ear earphones with microphone and answer/end call button, blue

WIRELESS: these earphones connect to each other and to your phone via Bluetooth, ensuring optimum compatibility with your various devices.

CHARGING CASE: the base enables you to store the earphones and charge them by inserting them into the appropriate slots.

AUTOMATIC POWER ON: the earphones turn on as soon as you take them out of the case, ready for use.

MUSIC AND CALLS: the multifunction buttons allow you to manage your tracks, adjust the volume, use the voice assistant or redial the last number.

COMFORT: extremely lightweight with a modern, half in-ear design, making them comfortable to use all day long.