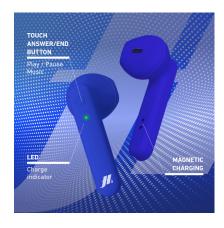

## True Wireless Stereo half in-ear earphones with microphone and answer/end call button, blue

WIRELESS: these earphones connect to each other and to your phone via Bluetooth, ensuring optimum compatibility with your various devices.

MUSIC AND CALLS: the multifunction buttons allow you to manage your tracks, adjust the volume, use the voice assistant or redial the last number.

COMFORT: extremely lightweight with a modern, half in-ear design, making them comfortable to use all day long.

LED: 1 for status Battery: 300 mAh

Buttons: 1 for end / Answer call

Microphone: Dual microphone integrated

Technology: Wireless V 5.0 Power connector: Micro-USB

Included accessories: Charging cable, Charging cradle