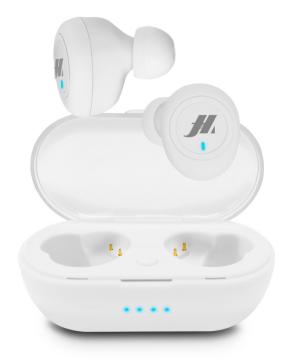

## True Wireless Stereo earphones with 300mAh charging base, multifunction buttons for music and calls, white

PERFORMANCE: when fully charged, these earphones can be used to chat and listen to music for 3 hours running; 100 hours of stand-by time.

TRENDY CASE: the tube contains a base charging cable and 2 pairs of silicone earbuds in addition to those on the earphones (S and M sizes)

EASY CHARGING: the 300 mAh base will fully charge the earphones in around 1 hour

MULTIFUNCTION CONTROLS: the multifunction buttons make it easy to manage your music and calls; you can redial, reject calls, switch tracks or stop the music playing

SOUND: excellent sound quality and stereo for both calls and music

## Technical data

Standby time: 100 hours Talking time: 3 hours Operative range: 10 m Recharging time: 1 hour

Recharging cable: USB - Micro USB Cable

Listening to music: 3 hours

Battery: 40 mAh Buttons: Multifunction Microphone: Integrated

Included accessories: 2 interchangeable tip set, Charging cable

Sound mode (mono/stereo): Stereo

Color: white

EAN: 8018417292996 SKU: MHTWSTUBEW

Weight: 48 g

Charging base capacity: 300 mAh

Number of connections: 1