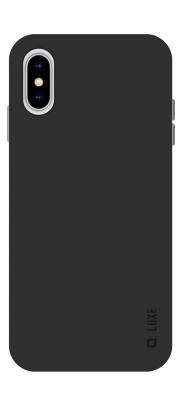

#### Hard case with velvet-effect interior and metal keys for iPhone XS Max, black color

The *Luxe cover* is designed for those with sophisticated tastes in smartphone accessories.

Designed for **iPhone XS Max**, this hard case model brings excellence and elegance to practicality. The chic design and excellent protection from bumps, scratches and dust are the case's hallmarks.

The velvet-effect interior will best protect your device and the spaces for the camera, connectors and sensors will guarantee maximum ease of use. The exterior has slim streaks to give a leather effect that is **soft** to the touch. The **metal covers for the** keys provide a further touch of class at the service of unfailing practicality.

Luxe is the cover for affirming your status and emphasizing your **refined, distinguished personality**.

Features:

- Hard cover
- Velvet-effect interior
- Leather-effect exterior
- Metal key covers
- Spaces for camera, connectors and sensors