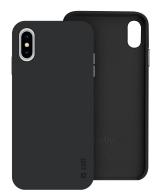

#### Hard case with velvet-effect interior and metal keys for iPhone XS Max, black color

The *Luxe cover* is designed for those with sophisticated tastes in smartphone accessories.

Designed for **iPhone XS Max**, this hard case model brings excellence and elegance to practicality. The chic design and excellent protection from bumps, scratches and dust are the case's hallmarks.

The velvet-effect interior will best protect your device and the spaces for the camera, connectors and sensors will guarantee maximum ease of use. The exterior has slim streaks to give a leather effect that is **soft** to the touch. The **metal covers for the** keys provide a further touch of class at the service of unfailing practicality.

Luxe is the cover for affirming your status and emphasizing your **refined, distinguished personality**.

Features:

- Hard cover
- Velvet-effect interior
- Leather-effect exterior
- Metal key covers
- Spaces for camera, connectors and sensors