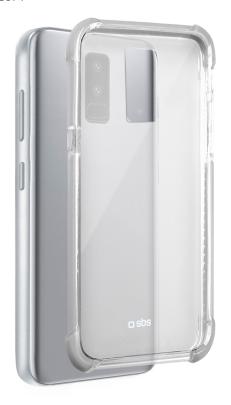

### A Samsung Galaxy S9+ cover with anti-shock edges and a transparent effect

The *Hard Shock cover* is a specially designed housing for anyone who need maximum protection for their **Samsung Galaxy 59+**.

The edges of the case are made with a double material that allows it to better absorb the vibrations caused by dropping your phone, offering much more protection than a standard cover.

The cover adheres perfectly to your smartphone, while providing full access to buttons and connectors. It offers **two forms of protection in one**: the anti-shock edges, while protecting the casing of your smartphone, also reduce the risk of damaging its internal components.

#### Features:

- · Anti-shock edges
- Hole for the smartphone's camera
- Full access to buttons and connectors

Hard Shock Cover for Samsung Galaxy S9+ SKU: TECOVERSHOCKSAS9PT