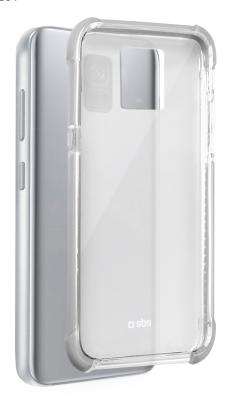

#### A Samsung Galaxy S9 cover with anti-shock edges and a transparent effect

The *Hard Shock cover* is a specially designed housing for anyone who need maximum protection for their **Samsung Galaxy S9**. The edges of the case are made with a double material that allows it to better absorb the vibrations caused by dropping your phone, offering much more protection than a standard cover.

The cover adheres perfectly to your smartphone, while providing full access to buttons and connectors. It offers **two forms of protection in one**: the anti-shock edges, while protecting the casing of your smartphone, also reduce the risk of damaging its internal components.

#### Features:

- Anti-shock edges
- Hole for the smartphone's camera
- Full access to buttons and connectors

Hard Shock Cover for Samsung Galaxy S9 SKU: TECOVERSHOCKSAS9T