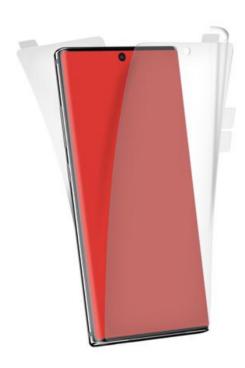

#### Non-slip transparent protective film with spatula to fully protect your Samsung Galaxy Note 10 +

Full Body 360° is the product that protects not only the screen but also the back of your Samsung Galaxy Note 10+.

The kit contains two non-slip transparent films to apply to the screen and back of your device. Full protection from knocks and scratches on both sides of your smartphone.

The product comes with a soft spatula to help you apply the films. This accessory fits perfectly on to the screen and around the edges.