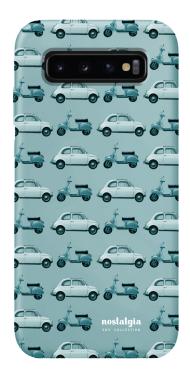

### Hard cover with scooter and vintage car design for Samsung Galaxy S10

The **Roma case** from the **Nostalgia collection** is not just a smartphone cover, but a true homage to the Eternal City, with two symbols from the 60s.

**The classic scooter and vintage car** featured in so many films, and part of the history of cinema: take a trip back in time and dream of an exciting sightseeing tour of Rome.

Enchanting settings leave room for **practicality**: the hard cover protects your Samsung Galaxy S10 from **knocks and scratches**. The power and volume buttons are set within the profile of the case without making them tricky to use. The holes provided allow you to use the camera and sensors on your device unhindered.