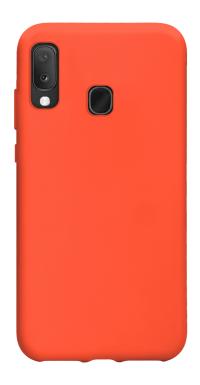

# Fluorescent cover in light, soft to the touch material, for Samsung Galaxy A20e, orange colour

Carefree look, soft and light: the **School cover** offers trendy protection that highlights the style of your Samsung Galaxy A20e.

Its rubberized coating makes the School cover the right accessory to protect your device **from bumps and scratches** without relinquishing that touch of cool. The power and volume keys are covered while remaining conveniently usable.

The fluorescent colours that characterize this range of covers have an irresistible appeal. Flaunt your School cover at a party, at a dinner or while having drinks with friends: its **flamboyant**, **bright colours will immediately stand out**.

The sober and minimal lines of the case **underline the beauty** of your Samsung Galaxy A20e, without affecting its style.