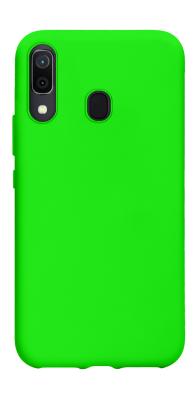

## Fluorescent cover in light, soft to the touch material, for Samsung Galaxy A20/A30, green colour

Carefree look, soft and light: the **School cover** offers trendy protection that highlights the style of your Samsung Galaxy A20/A30.

This case is made with a special rubberized coating (TPU) that makes it foldable; it is soft to the touch but non-slip at the same time. **The cover can be easily applied and removed** in a few seconds.

Its rubberized coating makes the School cover the right accessory to protect your device **from bumps and scratches** without relinquishing that touch of cool. The power and volume keys are covered while remaining conveniently usable.

The sober and minimal lines of the case **underline the beauty** of your Samsung Galaxy A20/A30, without affecting its style.

Features:

- Fluorescent cover
- Made of soft TPU with a special rubberized coating
- Anti-slip