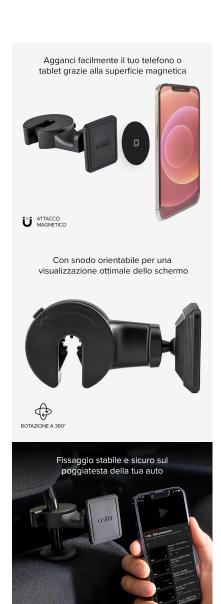

#### FOR SMARTPHONES AND TABLETS

This **magnetic holder** is designed to **fix a smartphone or tablet up to 8" to the headrest of your car seats**. This way, your passengers can comfortably watch a video or an episode of their favourite TV series.

#### **MAGNETIC BASE**

The magnetic base will hold your device stable by applying one of the two included magnetic plates. The circular plaque should be stuck directly to the device using the adhesive on the back, while the rectangular one should simply be placed inside a cover as long as it has a thickness of up to 1 mm.

## **FULLY ROTATABLE**

Place your smartphone or tablet **even horizontally**: it will still be attracted by the magnet and held perfectly stable. The **tilting base** also allows you to angle it as you wish.

#### SAFETY LOCK

The Safety Lock fastener allows this holder to be attached to the headrest in a **simple and secure manner**. By means of the special **lever** you will be able to **open and close the hook**: it will wrap perfectly around the rod of your headrest.