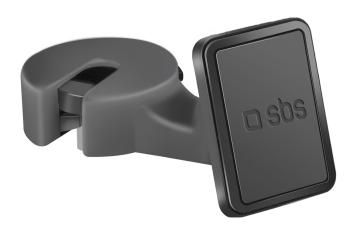

#### FOR SMARTPHONES AND TABLETS

This **magnetic holder** is designed to **fix a smartphone or tablet up to 8" to the headrest of your car seats**. This way, your passengers can comfortably watch a video or an episode of their favourite TV series.

#### **MAGNETIC BASE**

The magnetic base will hold your device stable by applying one of the two included magnetic plates. The circular plaque should be stuck directly to the device using the adhesive on the back, while the rectangular one should simply be placed inside a cover as long as it has a thickness of up to 1 mm.

#### SAFETY LOCK

The Safety Lock fastener allows this holder to be attached to the headrest in a **simple and secure manner**. By means of the special **lever** you will be able to **open and close the hook**: it will wrap perfectly around the rod of your headrest.

## **KEY FEATURES:**

- magnetic
- attaches to car headrests
- for smartphones and tablets up to 8"
- fully rotatable
- with Safety Lock: the hook opens easily and wraps around the headrest pole firmly and securely