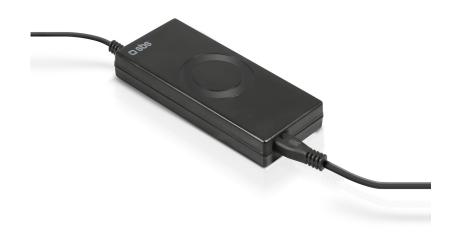

## A power adapter for Notebooks and Notebooks with 12 connectors that feature European plugs

What makes this adapter so convenient? The single cable with 12 connectors. It is ideal for anyone who uses several notebooks in their home.

The connector cable linking the notebook and the charger measures around 220 cm. It enables you to use your notebook comfortably on the couch, and using it while plugged in will no longer be a problem.