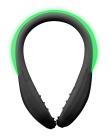

### Sport Clip with green light for running

Nighttime run? It is not a problem. For your safety you choose the led for shoes SBS. A lot of people, for duty or to like, running in the evening: the SBS accessory is very useful. The Runner Shoes safety allows you to race in all safety, in this way the pirates of the road see you. You can choose two different types of illumination and the battery life it is up to 100 hours of use with flashing light.

#### Features:

- Flashing light mode 100 hours
- Fixed light mode 70 hours
- Two different life modes

Safety light for running shoe SKU: TTLIGHTCLIP

## Technical data

Battery: 2 x CR2032 3V

Suited for: Shoes from 6 cm to 8.5 cm width

Working time: Flashing light mode 100 hours / Fixed light mode 70 hours

EAN: 8018417209116 SKU: TTLIGHTCLIP Weight: 30 g