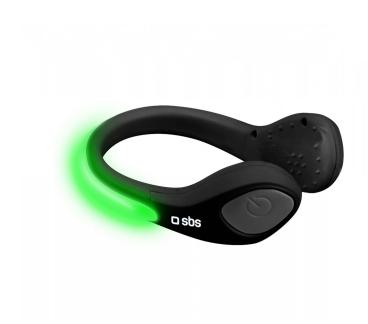

### Sport Clip with green light for running

Nighttime run? It is not a problem. For your safety you choose the led for shoes SBS. A lot of people, for duty or to like, running in the evening: the SBS accessory is very useful. The Runner Shoes safety allows you to race in all safety, in this way the pirates of the road see you. You can choose two different types of illumination and the battery life it is up to 100 hours of use with flashing light.

#### Features:

- Flashing light mode 100 hours
- Fixed light mode 70 hours
- Two different life modes

Safety light for running shoe SKU: TTLIGHTCLIP