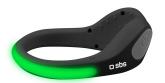

### Sport Clip with green light for running

Nighttime run? It is not a problem. For your safety you choose the led for shoes SBS. A lot of people, for duty or to like, running in the evening: the SBS accessory is very useful. The Runner Shoes safety allows you to race in all safety, in this way the pirates of the road see you. You can choose two different types of illumination and the battery life it is up to 100 hours of use with flashing light.

#### Features:

- Flashing light mode 100 hours
- Fixed light mode 70 hours
- Two different life modes

Safety light for running shoe SKU: TTLIGHTCLIP

## Technical data

Battery: 2 x CR2032 3V

Suited for: Shoes from 6 cm to 8.5 cm width

Working time: Flashing light mode 100 hours / Fixed light mode 70 hours

EAN: 8018417209116 SKU: TTLIGHTCLIP Weight: 30 g