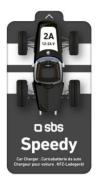

#### Car charger with 1 USB 2A output in racing car packaging, black colour

**Speedy** is the **car charger** that can quickly recharge your smartphone or tablet when you're at the wheel. This power supply comes in attractive packaging: **a race car** ready for an energy pit stop for your devices. Simply connect this accessory to the cigarette lighter/12V socket of your car and insert your smartphone charging cable\*\* into the **2A** 

#### Characteristics:

- 1 USB 2A output
- · Cigarette lighter plug/12V socket
- Charge level of device after 30 minutes: 50%
- · In racing car packaging

<sup>\*</sup> recharge times are approximate and depend on the recharged device.

### Technical data

Output power: 2A Output: 5V - 2A Plug type: Cigarette lighter/12V socket Charging type: Fast Input voltage: 12/24 V Color: black EAN: 8018417262463 Weight: 10 g