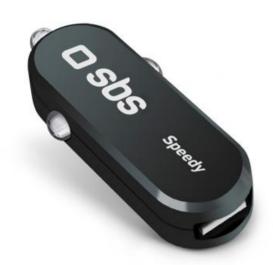

#### Car charger with 1 USB 2A output in racing car packaging, black colour

**Speedy** is the **car charger** that can quickly recharge your smartphone or tablet when you're at the wheel. This power supply comes in attractive packaging: **a race car** ready for an energy pit stop for your devices. Simply connect this accessory to the cigarette lighter/12V socket of your car and insert your smartphone charging cable\*\* into the **2A** 

output.

Grand Prix timing for charging: in just 30 minutes, your device's top-up level will already be at 50%.

Make your smartphone or tablet sprint with Speedy, the ideal solution to always carry with you.

#### Characteristics:

- 1 USB 2A output
- · Cigarette lighter plug/12V socket
- Charge level of device after 30 minutes: 50%
- · In racing car packaging

<sup>\*</sup> recharge times are approximate and depend on the recharged device.