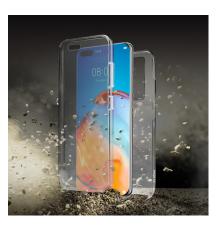

The **transparent case** from the **Unbreakable Collection** consists of two parts with holes for cameras and sensors. Once in place, all the display features can be used thanks to the touch-responsive properties of the screen protector.

Features:

- Front and back protection
- Transparent
- Touch-responsive screen protector
- Camera and sensor holes