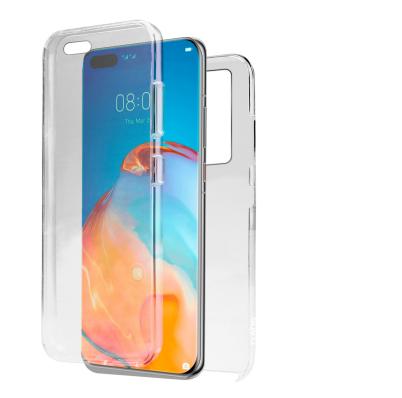

#### Transparent touch-responsive cover for front and back protection of the Huawei P40 Pro+

The 360° Full Body cover is an accessory that protects the front and back of your Huawei P40 Pro+ without affecting its use.

The **transparent case** from the **Unbreakable Collection** consists of two parts with holes for cameras and sensors. Once in place, all the display features can be used thanks to the touch-responsive properties of the screen protector.