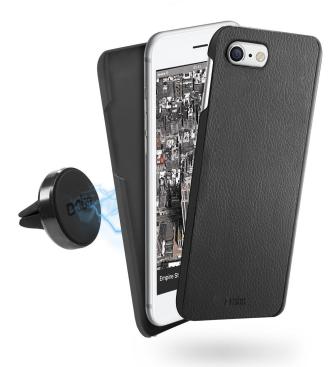

#### Car holder with magnetic cover for iPhone 8 / 7 / 6s / 6

A **magnetic cover** that protects your iPhone 8/7/6s/6 and a **car mount** that attaches to your car's air vents and lets you drive without distractions.

The magnetic case totally encloses your iPhone 8/7/6s/6 while giving free access to power and volume controls as well as the jack and charging connectors.

The integrated magnetic plate lets you securely attach your smartphone to the car mount included in the package ensuring **safe driving**.

Features:

- Hard Case
- Integrated magnetic plate
- Car holder included
- Magnetic mount