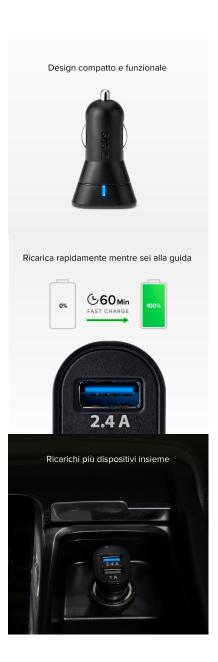

### 2.4A charger with two 2.4A USB outputs

Charging your devices in the car has never been easier, thanks to this compact and ergonomically designed **2.4A charger**. With the **two universal 2.4A USB outputs**, you can charge your smartphone and other devices easily and quickly. All you need to do is insert the charger's connector into your car's cigarette lighter socket and you can even connect **two devices at the same time** to the USB outputs. When both are used, the output power of each port will be halved.

The **Intelligent Charge** technology allows the connected device to be provided with the maximum charge in the shortest time possible.

After just 30 minutes of charging, the power level of your device will already reach 50%.

#### Features:

- 2.4A charger
- Two 2.4A USB outputs
- Maximum power output: 2.4A
- Charging type: quick
- Charge level of device after 30 minutes: 50%\*
- Status LED

<sup>\*</sup> charging times depend on the device being charged.