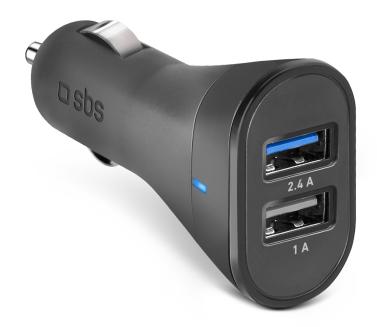

### 2.4A charger with two 2.4A USB outputs

Charging your devices in the car has never been easier, thanks to this compact and ergonomically designed **2.4A charger**. With the **two universal 2.4A USB outputs**, you can charge your smartphone and other devices easily and quickly. All you need to do is insert the charger's connector into your car's cigarette lighter socket and you can even connect **two devices at the same time** to the USB outputs. When both are used, the output power of each port will be halved.

#### Features:

- 2.4A charger
- Two 2.4A USB outputs
- Maximum power output: 2.4A
- Charging type: quick
- Charge level of device after 30 minutes: 50%\*
- Status LED

<sup>\*</sup> charging times depend on the device being charged.