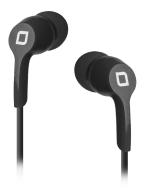

Brush has a practical **3.5 mm jack cable** to be inserted in the dedicated input of your smartphone. You can listen to music or answer calls thanks to the **integrated microphone** and the **answer/end call button**.

#### Features

- In-ear stereo headset
- 3.5 mm jack cable
- Integrated microphone
- Answer/end call button
- Paint tube style case.

Brush Headset SKU: TEEARPAINTK

### Technical data

Color: black

EAN: 8018417261251 SKU: TEEARPAINTK Weight: 23 g

Sensitivity: 60 dB Cable length: 1,2 m

Speaker impedence: 32 Ohm  $\pm$  15%

Speaker frequency response: 100 Hz - 16kHz

Buttons: Answer/End call Connector: Jack 3,5 mm Microphone: Integrated