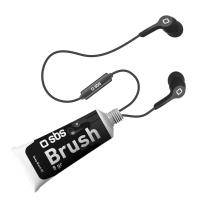

# Stereo headset in a tube package equipped with a 3.5 mm jack cable, microphone and answer button, black colour

The **Brush** stereo headset will give a touch of joy and positivity to your days.

Remove this accessory from its eccentric packaging: a bright and colourful paint tube.

Brush has a practical **3.5 mm jack cable** to be inserted in the dedicated input of your smartphone. You can listen to music or answer calls thanks to the **integrated microphone** and the **answer/end call button**.

#### Features

- In-ear stereo headset
- 3.5 mm jack cable
- Integrated microphone
- Answer/end call button
- Paint tube style case.

Brush Headset SKU: TEEARPAINTK