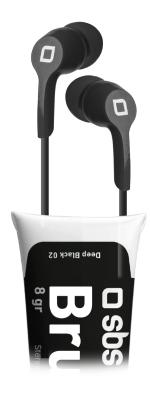

# Stereo headset in a tube package equipped with a 3.5 mm jack cable, microphone and answer button, black colour

The **Brush** stereo headset will give a touch of joy and positivity to your days.

Remove this accessory from its eccentric packaging: a bright and colourful paint tube.

Brush has a practical **3.5 mm jack cable** to be inserted in the dedicated input of your smartphone. You can listen to music or answer calls thanks to the **integrated microphone** and the **answer/end call button**.

#### Features

- In-ear stereo headset
- 3.5 mm jack cable
- Integrated microphone
- Answer/end call button
- Paint tube style case.

Brush Headset SKU: TEEARPAINTK