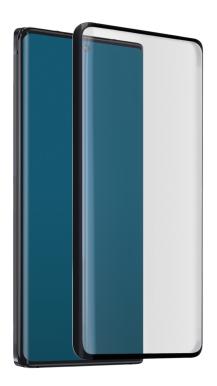

## A protective film made from tempered glass for Motorola Edge 30 Ultra, black color

This special **protective film**, which is actually made from **tempered glass**, provides protection for your Motorola Edge 30 Ultra from **bumps** and **scratches**.

It adheres perfectly to the display of your Motorola Edge/Edge +, freeing space for the for the camera, microphone and sensors. It has been specially designed to **absorb impacts** and ensure a perfect display while **rounded edges** allow the screen protector to adhere to the smartphone screen.

- Material: toughened glass and silicone
- Curved edges to protect the entire display
- Shock proof and scratch resistant

The holes on the screen protector may not correspond exactly with those holes that are visible on the phone but they will allow the possibile non-visible sensors to function correctly.