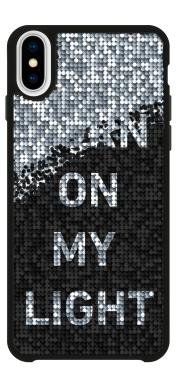

#### Hard cover with sequin surface for iPhone XS/X

Turn on your light with this captivating *cover* from the *Jolie line*!

The *Turn on my light* pattern retraces your way of being: bright, eccentric and charismatic.

This case features a surface with reversible sequins: only a simple touch is needed to change textures. Make your **iPhone XS/X** shine with the modern platinum nuance and stand out with a modern and stylish accessory.

Jolie further brightens the Smart & Ladies collection, sparkling accessories designed for women.

Features:

- Hard cover
- Sequin finish
- Holes for the camera and sensors
- Lights theme

### **Technical data**

Fancy: Lights Color: black\_silver EAN: 8018417266102 SKU: TESLSPANGLIGHTIPX Weight: 27 g Type: Hard Cover Material: PC + TPU + PVC Finishing/Feature: Sequinned surface