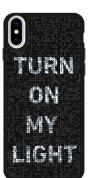

#### Hard cover with sequin surface for iPhone XS/X

Turn on your light with this captivating *cover* from the *Jolie line*!

The *Turn on my light* pattern retraces your way of being: bright, eccentric and charismatic.

### **Technical data**

Fancy: Lights Color: black\_silver EAN: 8018417266102 SKU: TESLSPANGLIGHTIPX Weight: 27 g Type: Hard Cover Material: PC + TPU + PVC Finishing/Feature: Sequinned surface