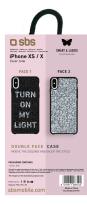

This case features a surface with reversible sequins: only a simple touch is needed to change textures. Make your **iPhone XS/X** shine with the modern platinum nuance and stand out with a modern and stylish accessory.

**DOUBLE FACE CASE**