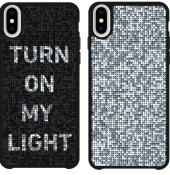

#### Hard cover with sequin surface for iPhone XS/X

Turn on your light with this captivating *cover* from the *Jolie line*!

The *Turn on my light* pattern retraces your way of being: bright, eccentric and charismatic.

This case features a surface with reversible sequins: only a simple touch is needed to change textures. Make your **iPhone XS/X** shine with the modern platinum nuance and stand out with a modern and stylish accessory.

**DOUBLE FACE CASE**