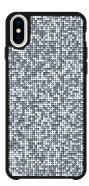

#### Hard cover with sequin surface for iPhone XS/X

Turn on your light with this captivating *cover* from the *Jolie line*!

The *Turn on my light* pattern retraces your way of being: bright, eccentric and charismatic.

This case features a surface with reversible sequins: only a simple touch is needed to change textures. Make your **iPhone XS/X** shine with the modern platinum nuance and stand out with a modern and stylish accessory.

Jolie further brightens the Smart & Ladies collection, sparkling accessories designed for women.

Features:

- Hard cover
- Sequin finish
- Holes for the camera and sensors
- Lights theme

### **Technical data**

Fancy: Lights Color: black\_silver EAN: 8018417266102 SKU: TESLSPANGLIGHTIPX Weight: 27 g Type: Hard Cover Material: PC + TPU + PVC Finishing/Feature: Sequinned surface