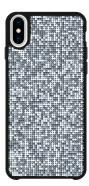

#### Hard cover with sequin surface for iPhone XS Max

Turn on your light with this captivating *cover* from the *Jolie line*!

The **Turn on my light** pattern retraces your way of being: bright, eccentric and charismatic.

This case features a surface with reversible sequins: only a simple touch is needed to change textures. Make your **iPhone XS Max** shine with the modern platinum nuance and stand out with a modern and stylish accessory.

Jolie further brightens the Smart & Ladies collection, sparkling accessories designed for women.

Features:

- Hard cover
- Sequin finish
- Holes for the camera and sensors
- Lights theme

### **Technical data**

Fancy: Lights Color: black\_silver EAN: 8018417266126 SKU: TESLSPANGLIGHTIPXSM Weight: 27 g Type: Hard Cover Material: PC + TPU + PVC Finishing/Feature: Sequinned surface