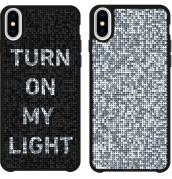

#### Hard cover with sequin surface for iPhone XS Max

Turn on your light with this captivating *cover* from the *Jolie line*!

The **Turn on my light** pattern retraces your way of being: bright, eccentric and charismatic.

This case features a surface with reversible sequins: only a simple touch is needed to change textures. Make your **iPhone XS Max** shine with the modern platinum nuance and stand out with a modern and stylish accessory.

**DOUBLE FACE CASE**