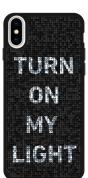

#### Hard cover with sequin surface for iPhone XS Max

Turn on your light with this captivating *cover* from the *Jolie line*!

The **Turn on my light** pattern retraces your way of being: bright, eccentric and charismatic.

Jolie further brightens the Smart & Ladies collection, sparkling accessories designed for women.

Features:

- Hard cover
- Sequin finish
- Holes for the camera and sensors
- Lights theme