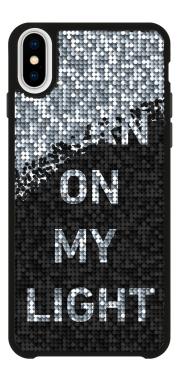

#### Hard cover with sequin surface for iPhone XS Max

Turn on your light with this captivating *cover* from the *Jolie line*!

The **Turn on my light** pattern retraces your way of being: bright, eccentric and charismatic.

This case features a surface with reversible sequins: only a simple touch is needed to change textures. Make your **iPhone XS Max** shine with the modern platinum nuance and stand out with a modern and stylish accessory.

Jolie further brightens the Smart & Ladies collection, sparkling accessories designed for women.

Features:

- Hard cover
- Sequin finish
- Holes for the camera and sensors
- Lights theme