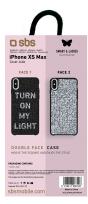

This case features a surface with reversible sequins: only a simple touch is needed to change textures. Make your **iPhone XS Max** shine with the modern platinum nuance and stand out with a modern and stylish accessory.

**DOUBLE FACE CASE**