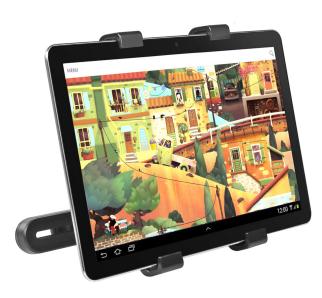

#### Headrest tablet support, with swivel arm and 360° rotation

The tablet headrest support allows you to keep your passengers entertained during long car trips.

**The installation of the support is very quick and easy**: you just need to attach it to the headrest and slot your device inside the grooves. Your passengers can then just sit back and relax for the whole trip.

This **tablet holder**, perfect for iPads, is designed for all devices ranging in size from 7 "to 10": you can adjust the height of the grooves to suit the size of your device. In addition, the 360° rotation allows you to choose the perfect screen position for viewing.

Features:

- Compatible with 7" to 10" Tablets
- Adjustable hook
- Height adjustable grooves
- Rotates through 360°