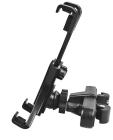

#### Headrest tablet support, with swivel arm and 360° rotation

The tablet headrest support allows you to keep your passengers entertained during long car trips.

**The installation of the support is very quick and easy**: you just need to attach it to the headrest and slot your device inside the grooves. Your passengers can then just sit back and relax for the whole trip.

This **tablet holder**, perfect for iPads, is designed for all devices ranging in size from 7 "to 10": you can adjust the height of the grooves to suit the size of your device. In addition, the 360° rotation allows you to choose the perfect screen position for viewing.

Features:

- Compatible with 7" to 10" Tablets
- Adjustable hook
- Height adjustable grooves
- Rotates through 360°