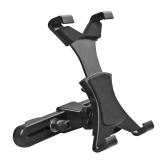

#### Headrest tablet support, with swivel arm and 360° rotation

The tablet headrest support allows you to keep your passengers entertained during long car trips.

**The installation of the support is very quick and easy**: you just need to attach it to the headrest and slot your device inside the grooves. Your passengers can then just sit back and relax for the whole trip.

This **tablet holder**, perfect for iPads, is designed for all devices ranging in size from 7 "to 10": you can adjust the height of the grooves to suit the size of your device. In addition, the 360° rotation allows you to choose the perfect screen position for viewing.

Features:

- Compatible with 7" to 10" Tablets
- Adjustable hook
- Height adjustable grooves
- Rotates through 360°