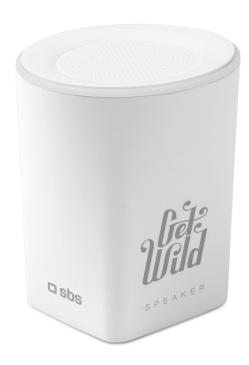

# Wireless Speaker, Power 3 W , Working time 5 hours , USB-Micro USB connector , for Tablet , Smartphone

Take your favorite music anywhere with the Portable Speaker SBS. It is useful and suitable for any place, it's also nice to see and handle. It spreads the sound to 360° thanks to the speakers that are located on the top and covering the entire surface. During music the upper perimeter lights making the speaker more fashion.

#### Features:

- Spreads 360° sound
- Lighting of the upper perimeter
- Power output 3w
- Wireless
- Hands-free function

Wireless Speaker for smartphone and tablet SKU: TTMONOSPEAKERBTW

### Technical data

Color: white

EAN: 8018417209437 SKU: TTMONOSPEAKERBTW

Weight: 171 g S/N Ratio: ≥76 db Sensitivity: 80 db ± 2db Output power: 3 W

Operative range: Up to 10  $\,\mathrm{m}$ 

Charging voltage: USB DC 5V / 500mA