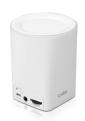

# Wireless Speaker, Power 3 W , Working time 5 hours , USB-Micro USB connector , for Tablet , Smartphone

Take your favorite music anywhere with the Portable Speaker SBS. It is useful and suitable for any place, it's also nice to see and handle. It spreads the sound to 360° thanks to the speakers that are located on the top and covering the entire surface. During music the upper perimeter lights making the speaker more fashion.

#### Features:

- Spreads 360° sound
- Lighting of the upper perimeter
- Power output 3w
- Wireless
- Hands-free function

Wireless Speaker for smartphone and tablet SKU: TTMONOSPEAKERBTW