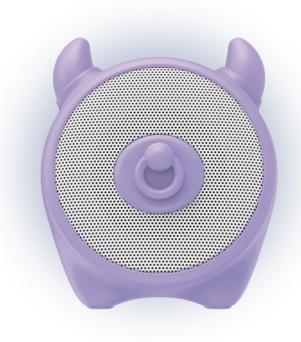

#### The bull speaker: stands out with its small size and fun character!

With its adorable size and fun character, the **bull-shaped wireless speaker** is ready to start a party wherever you take it. Its **compact size** makes it perfect for musical adventures on the move. You can slip it into your backpack or bag and take your music everywhere. Plus, thanks to the **built-in microphone**, you can make calls with complete ease. Connect a smartphone, tablet or laptop **without the need for wires** and play your favourite tracks for up to **3 hours** at a time. The **operating range of 10 metres** allows you to move around freely. When out of power, recharge the Bull speaker via the **included USB-A - USB-C cable**.

#### Soft silicone coating: cuddle it like a pet

This wireless speaker in the shape of a bull is not only a music champion, it is also a real 'softy'. The soft silicone coating makes this bull the perfect combination of comfort and fun. It feels **pleasant to the touch** and reduces stress.

#### **Key features:**

bull-shaped

wireless

• operating range: 10 metres

• built-in microphone

• Power: 3 watts

• playback time: 3 hours

- charging time: 2 hours
- covered in soft silicone
- integrated buttons for volume control and track change