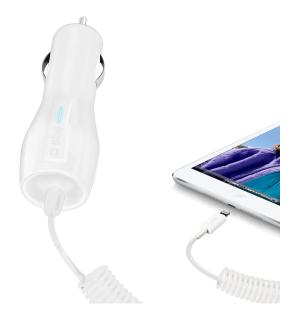

# Car charger for iPad and iPhone with Lightning connector 2.1A

SKU: TACARTUBE2AW

### Car charger 12/24V 2.1 A wired with lightning connector for iPhone, iPad, iPod

The top of the class: the new SBS's car charger is developed specifically for iPad and iPhone. Its ergonomic shapes and compact sizes make it a smart and useful accessory. Don't you worry about energy consumption of navigation app and listening all the music you want thanks to this safety and pratical source of energy for your travels. The Made For certification guarantee perfect compatibility with the devices indicated.

#### Features:

- Output of 2.1A
- Lightning MFI connector
- Spiral cable
- Led of power state

Car charger for iPad and iPhone with Lightning connector 2.1A SKU: TACARTUBE2AW