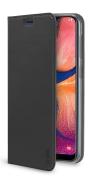

# Hard book-style case with two card holder pockets, magnetic closure and microfibre backing for Samsung Galaxy A20e

Protection and practicality combine perfectly with 'Made in Italy' design in the **Book Wallet Lite Case**.

This book-style case is distinguished by its minimalist design and attention to detail. The stitching, the internal lining and the choice of materials are synonymous with **durability and quality**.

The Samsung Galaxy A20e is held inside an edge of flexible material (TPU) that leaves the side buttons free, and rests on a soft **microfibre backing**. Thanks to the **magnetic closure**, the case can be carried in a bag or backpack without opening accidentally.

Features:

- Hard book-style case
- Microfibre backing
- Magnetic closure
- Two card holder pockets