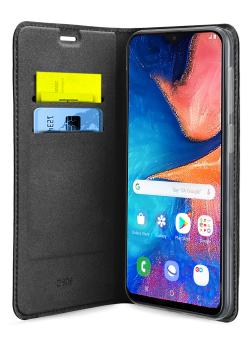

# Hard book-style case with two card holder pockets, magnetic closure and microfibre backing for Samsung Galaxy A20e

Protection and practicality combine perfectly with 'Made in Italy' design in the **Book Wallet Lite Case**.

This book-style case is distinguished by its minimalist design and attention to detail. The stitching, the internal lining and the choice of materials are synonymous with **durability and quality**.

The Samsung Galaxy A20e is held inside an edge of flexible material (TPU) that leaves the side buttons free, and rests on a soft **microfibre backing**. Thanks to the **magnetic closure**, the case can be carried in a bag or backpack without opening accidentally.

The front opens up to 360° to guarantee maximum comfort during calls. The **two internal pockets** are designed to carry credit cards, ATM cards, driving licence, or any other cards. The opening for the camera lens allows you to take photos without removing your device from the case.

Features:

- Hard book-style case
- Microfibre backing
- Magnetic closure
- Two card holder pockets