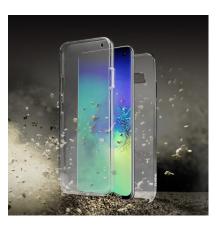

## Transparent touch-responsive cover for front and back protection of the Samsung Galaxy S10

The **360° Full Body cover** is an accessory that protects the front and back of your **Samsung Galaxy S10** without affecting its use.

The **transparent case** from the **Unbreakable Collection** consists of two parts with holes for cameras and sensors. Once in place, all the display features can be used thanks to the touch-responsive properties of the screen protector.

This anti-shock cover has passed **impact tests** (drop test) from a height of two metres: a certification that reinforces its excellent resistance to bumps, scratches and accidental falls.

Thanks to its ultra slim design, this protection is discreet and comfortable to carry in a jacket or in pockets. An **invisible armour** for your Samsung Galaxy S10.