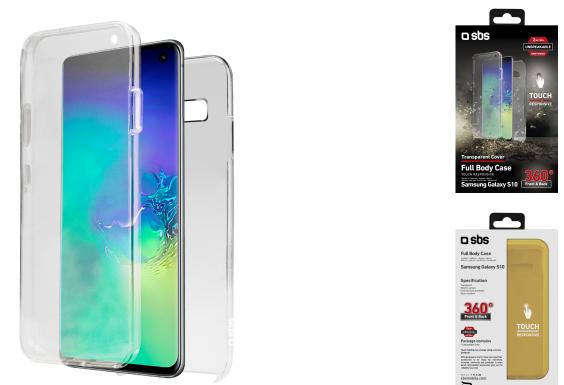

## Transparent touch-responsive cover for front and back protection of the Samsung Galaxy S10

The **360° Full Body cover** is an accessory that protects the front and back of your **Samsung Galaxy S10** without affecting its use.

The **transparent case** from the **Unbreakable Collection** consists of two parts with holes for cameras and sensors. Once in place, all the display features can be used thanks to the touch-responsive properties of the screen protector.

Features:

- Front and back protection
- Transparent
- Touch-responsive screen protector
- Camera and sensor holes

#### **Technical data**

Color: transparent EAN: 8018417273414 SKU: TECOV360SAS10T Weight: 24 g Material: PC + TPU + PET Finishing/Feature: Front and back protection, Hole for digital camera, Touchresponsive screen protector, Transparent