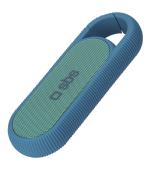

### 2W wireless compact speaker, 300 mAh battery and belt hook, blue color

Listen to your favourite music anywhere with this **Pop Collection wireless speaker**. Joy of living and unconventionality, always at hand.

To start using this speaker, **connect it to your smartphone**: set the on/off button ON and access your phone's Bluetooth settings to connect the two devices.

Now you can play the music on your smartphone and listen to it through the speaker. Take this accessory with you thanks to the convenient **hook**, designed to be attached to belts, trouser loops or backpacks.