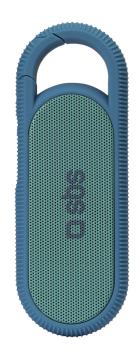

### 2W wireless compact speaker, 300 mAh battery and belt hook, blue color

Listen to your favourite music anywhere with this **Pop Collection wireless speaker**. Joy of living and unconventionality, always at hand.

To start using this speaker, **connect it to your smartphone**: set the on/off button ON and access your phone's Bluetooth settings to connect the two devices.

Now you can play the music on your smartphone and listen to it through the speaker. Take this accessory with you thanks to the convenient **hook**, designed to be attached to belts, trouser loops or backpacks.