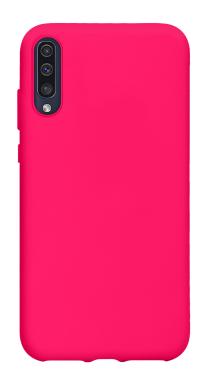

# Fluorescent cover in light, soft to the touch material, for Samsung Galaxy A50/A50s/A30s, pink colour

Carefree look, soft and light: the **School cover** offers trendy protection that highlights the style of your Samsung Galaxy A50/A50s/A30s.

The fluorescent colours that characterize this range of covers have an irresistible appeal. Flaunt your School cover at a party, at a dinner or while having drinks with friends: its **flamboyant, bright colours will immediately stand out**.

The sober and minimal lines of the case **underline the beauty** of your Samsung Galaxy A50/A50s/A30s, without affecting its style.